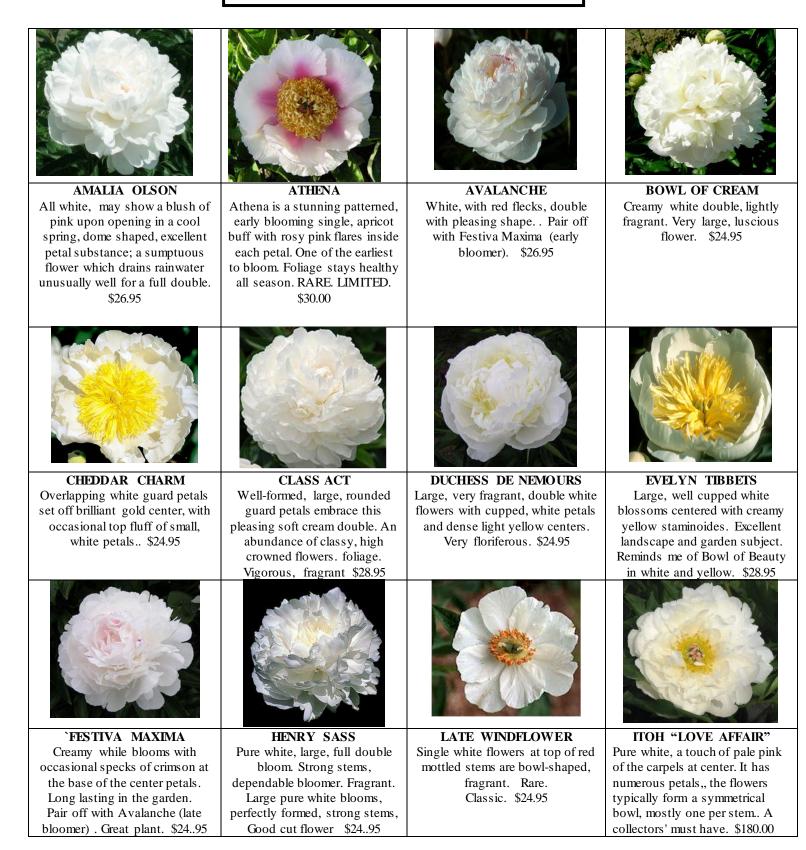

## **PINK PEONIES**

| ABALONE PEARL                                                        | ANGEL CHEEKS                                                         | ANNA MARIE                                                       | APRON STRING                                                    |
|----------------------------------------------------------------------|----------------------------------------------------------------------|------------------------------------------------------------------|-----------------------------------------------------------------|
| Graceful coral pink with a sunny                                     | Soft cameo pink flower with red                                      | Stunning orchid-lavender single<br>form flower. Each petal has a | Highly unusual rose pink with                                   |
| golden center. Slightly fragrant.<br>Early. \$17.95                  | striping on the dorsal extremities of the top most petals. Excellent | deep raspberry flare at its base                                 | stringy inner cream streaked rose<br>pink petals. \$22.95       |
| Earry. \$17.75                                                       | cut flower. \$22.95                                                  | that accents. \$100.00                                           | ршк регаіз. \$22.35                                             |
|                                                                      |                                                                      |                                                                  |                                                                 |
| ATHENA                                                               | BARONESS SCHROEDER                                                   | BEAUTIFUL SENORITA                                               | Tree Peony.                                                     |
| Stunning, patterned single                                           | Very large double with flesh pink<br>tints turns pure white. Rose    | Fragrant blossom with a double<br>row of pink guard petals and   | BLACK PANTHER<br>Large fragrant blooms.                         |
| blooming apricot buff with rosy<br>pink flares inside. Rare. \$30.00 | scented. Beautiful rose type                                         | row of pink guard petals and cream center, \$24.95               | Outstanding flower distinctive                                  |
| puix naies inside. Raie. \$50.00                                     | flowers last well and strong                                         | cleam center. $\psi_{223,75}$                                    | cutleaf foliage on a sturdy, well-                              |
|                                                                      | stems making it desirable as a<br>cut flower \$20.00                 | 1                                                                | formed plant. \$100.00                                          |
|                                                                      |                                                                      |                                                                  |                                                                 |
| BOUQUET PERFECT                                                      | BOWL OF BEAUTY.                                                      | BRIC A BRAC                                                      | TREE PEONY                                                      |
| Double, bright, anemore shaped                                       | Showy. blossoms have a soft                                          | Unusual cream, green and rose                                    | 'BROCADED GOWN'                                                 |
| blooms. Stamens tipped red.<br>One of my favorites.                  | lavender outer petals; mound of<br>creamy pink petaloids Just        | red streaking with red stigmas.<br>Unusual shape. \$22.95        | Ruffled, fragrant, clear medium-<br>pink blossoms have striking |
| \$28.95.                                                             | lovely! \$24.95                                                      | Ollusual shape. \$22.75                                          | beauty. Excellent vigor, foliage                                |
| ·                                                                    |                                                                      | <u>                                     </u>                     | and stem strength. \$100.00                                     |