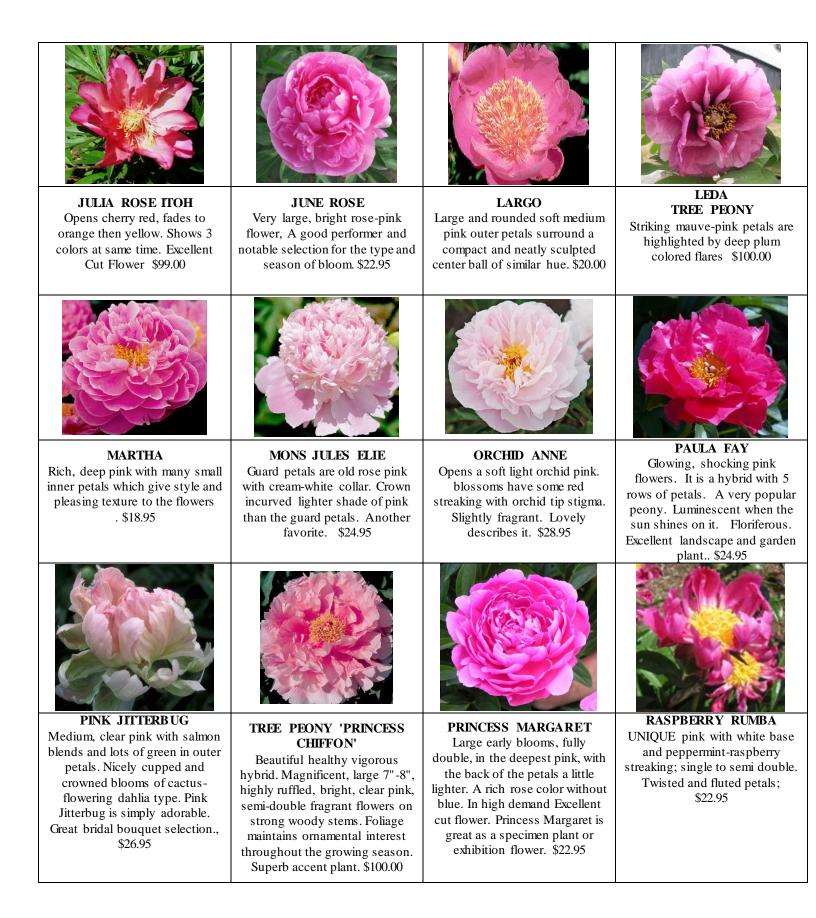

## **PINK PEONIES**

| ABALONE PEARL                                                        | ANGEL CHEEKS                                                         | ANNA MARIE                                                       | APRON STRING                                                    |
|----------------------------------------------------------------------|----------------------------------------------------------------------|------------------------------------------------------------------|-----------------------------------------------------------------|
| Graceful coral pink with a sunny                                     | Soft cameo pink flower with red                                      | Stunning orchid-lavender single<br>form flower. Each petal has a | Highly unusual rose pink with                                   |
| golden center. Slightly fragrant.<br>Early. \$17.95                  | striping on the dorsal extremities of the top most petals. Excellent | deep raspberry flare at its base                                 | stringy inner cream streaked rose<br>pink petals. \$22.95       |
| Earry. \$17.75                                                       | cut flower. \$22.95                                                  | that accents. \$100.00                                           | ршк регаіз. \$22.35                                             |
|                                                                      |                                                                      |                                                                  |                                                                 |
| ATHENA                                                               | BARONESS SCHROEDER                                                   | BEAUTIFUL SENORITA                                               | Tree Peony.                                                     |
| Stunning, patterned single                                           | Very large double with flesh pink<br>tints turns pure white. Rose    | Fragrant blossom with a double<br>row of pink guard petals and   | BLACK PANTHER<br>Large fragrant blooms.                         |
| blooming apricot buff with rosy<br>pink flares inside. Rare. \$30.00 | scented. Beautiful rose type                                         | row of pink guard petals and cream center, \$24.95               | Outstanding flower distinctive                                  |
| puix naies inside. Raie. \$50.00                                     | flowers last well and strong                                         | cleam center. $\psi_{223,75}$                                    | cutleaf foliage on a sturdy, well-                              |
|                                                                      | stems making it desirable as a<br>cut flower \$20.00                 | 1                                                                | formed plant. \$100.00                                          |
|                                                                      |                                                                      |                                                                  |                                                                 |
| BOUQUET PERFECT                                                      | BOWL OF BEAUTY.                                                      | BRIC A BRAC                                                      | TREE PEONY                                                      |
| Double, bright, anemore shaped                                       | Showy. blossoms have a soft                                          | Unusual cream, green and rose                                    | 'BROCADED GOWN'                                                 |
| blooms. Stamens tipped red.<br>One of my favorites.                  | lavender outer petals; mound of<br>creamy pink petaloids Just        | red streaking with red stigmas.<br>Unusual shape. \$22.95        | Ruffled, fragrant, clear medium-<br>pink blossoms have striking |
| \$28.95.                                                             | lovely! \$24.95                                                      | Ollusual shape. \$22.75                                          | beauty. Excellent vigor, foliage                                |
| ·                                                                    |                                                                      | <u>                                     </u>                     | and stem strength. \$100.00                                     |

# **MISCELLANEOUS PEONIES**

Yellow, Coral, Orange, Fuchsia, Lavender

| LEDA                              | LORELEI                               | LUTEA DELAVAYI                   | MORNING LILAC                   |
|-----------------------------------|---------------------------------------|----------------------------------|---------------------------------|
| TREE PEONY                        | Strong stems hold singly              | TREE PEONY                       | ПОН                             |
| The striking mauve-pink           | medium-size flowers that              | Hardy, but can freeze to the     | STANDOUT COLOR in your          |
| petals of Leda are highlighted    | opens striking orange-pink            | ground in hard winters only to   | garden. Eye catching. 5"        |
| by deep plum colored flares       | and fade to apricot-orange.           | leap out again in spring. Blooms | blooms can be seen from a       |
| which add an air of mystery to    | Color unique in peonies. Sweet        | profusely with 2-3" blossoms.    | distance. Floriferous.          |
| this gorgeous flower. We          | spicy fragrance, reliable. A          | Very rare. \$50.00               | \$120.00                        |
| provide 3-4 year old field        | must have \$44.00                     |                                  |                                 |
| grown bare root. \$100.00         |                                       |                                  |                                 |
|                                   |                                       |                                  |                                 |
| ORCHID ANNE                       | PINK HAWAIIAN CORAL                   | PRAIRIE CHARM                    | TOP BRASS                       |
| Uniquely colored new              | Beautiful semi-double hybrid          | ПОН                              | A delicate puff of a flower     |
| introduction that opens a soft    | with goblet shaped <u>pink cora</u> l | blossoms of various shades of    | mixing pastels of cream, pink   |
| light orchid pink. Orchid Anne's  | flowers that open to reveal           | yellow with a hint of yellow-    | and yellow in a high mound.     |
| blossoms have some red            | yellow stamens. The color fades       | green. Red center flares.        | Top Brass is slightly fragrant. |
| streaking with orchid tip stigma. | to many hues of apricot, then         | Vigorous grower with             | Good Cut flower. \$22.95        |
| Slightly fragrant. \$28.95        | finally pale yellow as the flower     | abundant blossoming              |                                 |
|                                   | matures. \$26.95                      | potential. Very good value for   |                                 |