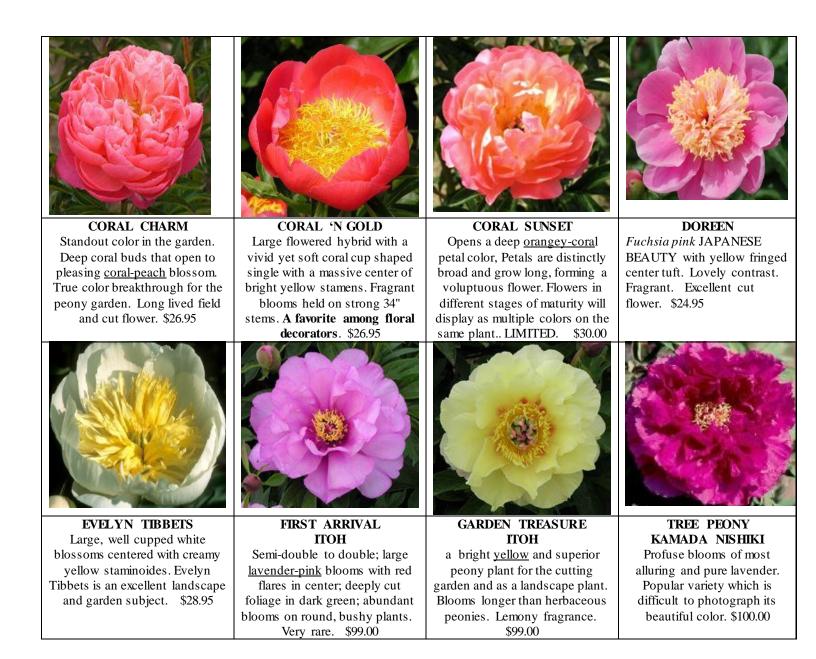

| CYTHEREA   Alluring and radiantly colored in hues of cherry-rose that ages to peachy pink. Wellformed cup shaped blooms are carried on strong stems.   APS Gold Medal award 1980 and Landscape Merit Award 2009. Excellent cut flower.                                                                                                                                                                                                                                                                                                                                                                                                                                                                                                                                                                                                                                                                                                                                                                                                                                                                                                                                                                                                                                                                                                                                                                                                                                                                                                                                                                                                                                                                                                                                                                                                                                                                                                                                                                                                                           | DINNER PLATE<br>Dinner Plate is aptly named<br>for its wondrous size.<br>Contrast of the <i>huge seven</i><br><i>inch</i> shell pink blossom<br>against the dark green foliage<br>creates a dramatic visual<br>impact. Mildly fragrant which<br>makes a perfect selection for                                                                                                                                                                                                                                                                                                                                                                                                                                                                                                                                                                                                                                                                                                                                                                                                                                                                                                                                              | DO TELL   Japanese peony of soft shell   pink with smooth guard petals   that are very pale orchid pink.   The narrow center petals are   much darker and might have   hints of red. Consistent   performer from North to   South. APS Gold Medal | DOREEN     Fuchsia Japanese beauty     with yellow fringed center tuft.     The contrast between the two     colors is lovely. Doreen's light     green foliage complements     mild fragrant blooms.     Excellent cut flower.     \$24.95 |
|------------------------------------------------------------------------------------------------------------------------------------------------------------------------------------------------------------------------------------------------------------------------------------------------------------------------------------------------------------------------------------------------------------------------------------------------------------------------------------------------------------------------------------------------------------------------------------------------------------------------------------------------------------------------------------------------------------------------------------------------------------------------------------------------------------------------------------------------------------------------------------------------------------------------------------------------------------------------------------------------------------------------------------------------------------------------------------------------------------------------------------------------------------------------------------------------------------------------------------------------------------------------------------------------------------------------------------------------------------------------------------------------------------------------------------------------------------------------------------------------------------------------------------------------------------------------------------------------------------------------------------------------------------------------------------------------------------------------------------------------------------------------------------------------------------------------------------------------------------------------------------------------------------------------------------------------------------------------------------------------------------------------------------------------------------------|----------------------------------------------------------------------------------------------------------------------------------------------------------------------------------------------------------------------------------------------------------------------------------------------------------------------------------------------------------------------------------------------------------------------------------------------------------------------------------------------------------------------------------------------------------------------------------------------------------------------------------------------------------------------------------------------------------------------------------------------------------------------------------------------------------------------------------------------------------------------------------------------------------------------------------------------------------------------------------------------------------------------------------------------------------------------------------------------------------------------------------------------------------------------------------------------------------------------------|---------------------------------------------------------------------------------------------------------------------------------------------------------------------------------------------------------------------------------------------------|---------------------------------------------------------------------------------------------------------------------------------------------------------------------------------------------------------------------------------------------|
| For the discriminating collector! \$26.95   Image: Collector of the discriminating collector of the discriminating collector of the discrimination of the disc | Indices a period volue of content of the collector. \$24.95   Image: second of the col | Good Medal Winner. \$24.95   Winner. \$24.95   GAY PAREE   GAY PAREE   Cerise pink guard petals to shell pink to white center on Japanese blooms. Strong stems. Excellent cut flower. \$22.95                                                     | GLORY BE<br>Bright and cheerful early<br>blossoms of striking cherry pink<br>with fuchsia undertones A great<br>early bloomer to welcome<br>Spring for your peony garden.                                                                   |
| <b>GOLLY</b> Dreamy pink with a ring of stamens surrounding a pouf of pink petals from its center. Spectacular. \$18.95                                                                                                                                                                                                                                                                                                                                                                                                                                                                                                                                                                                                                                                                                                                                                                                                                                                                                                                                                                                                                                                                                                                                                                                                                                                                                                                                                                                                                                                                                                                                                                                                                                                                                                                                                                                                                                                                                                                                          | Very rare. \$99.00<br>Very rare. \$99.00<br><b>HANA KISOI</b><br><b>TREE PEONY</b><br>Sweetly scented, deeply cupped<br>large flowers of light pink with<br>some lavender tone. Each petal<br>is darker at the base and curls<br>around a center of golden<br>stamens. \$100.00                                                                                                                                                                                                                                                                                                                                                                                                                                                                                                                                                                                                                                                                                                                                                                                                                                                                                                                                            | <b>HEIDI</b> Delightful lavender Japanese   lactiflora with coral tipped   staminodes Blooms are the   perfect size for a mixed bouquet   and arrangements Strong stems.   Rare. Limited \$22.95                                                  | \$18.95   Image: Straight steps   \$18.95   Image: Straight steps   HERMIONE   Frilly, bold blooms of rich pastel apple bloom pink.High double flowers are held erect on tall straight stems. Excellent cut flower. \$24.95                 |