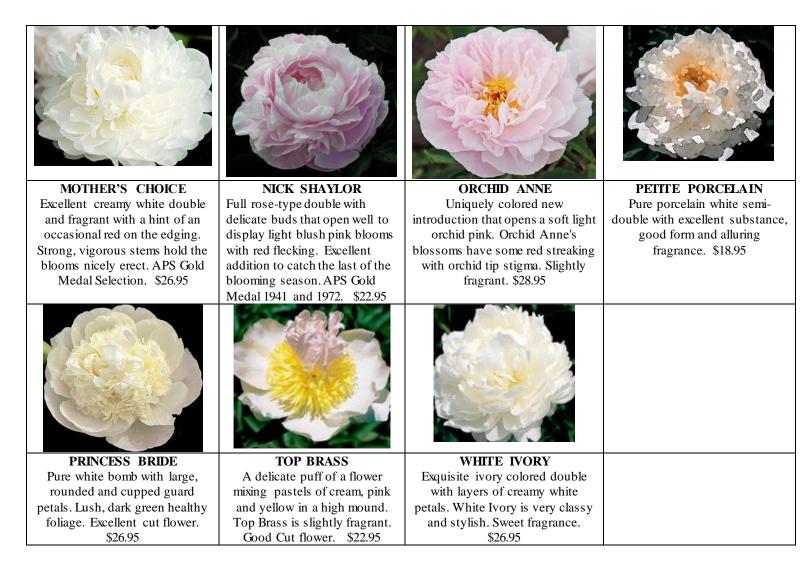

# **MISCELLANEOUS PEONIES**

Yellow, Coral, Orange, Fuchsia, Lavender

| LEDA                              | LORELEI                               | LUTEA DELAVAYI                   | MORNING LILAC                   |
|-----------------------------------|---------------------------------------|----------------------------------|---------------------------------|
| TREE PEONY                        | Strong stems hold singly              | TREE PEONY                       | ПОН                             |
| The striking mauve-pink           | medium-size flowers that              | Hardy, but can freeze to the     | STANDOUT COLOR in your          |
| petals of Leda are highlighted    | opens striking orange-pink            | ground in hard winters only to   | garden. Eye catching. 5"        |
| by deep plum colored flares       | and fade to apricot-orange.           | leap out again in spring. Blooms | blooms can be seen from a       |
| which add an air of mystery to    | Color unique in peonies. Sweet        | profusely with 2-3" blossoms.    | distance. Floriferous.          |
| this gorgeous flower. We          | spicy fragrance, reliable. A          | Very rare. \$50.00               | \$120.00                        |
| provide 3-4 year old field        | must have \$44.00                     |                                  |                                 |
| grown bare root. \$100.00         |                                       |                                  |                                 |
|                                   |                                       |                                  |                                 |
| ORCHID ANNE                       | PINK HAWAIIAN CORAL                   | PRAIRIE CHARM                    | TOP BRASS                       |
| Uniquely colored new              | Beautiful semi-double hybrid          | ПОН                              | A delicate puff of a flower     |
| introduction that opens a soft    | with goblet shaped <u>pink cora</u> l | blossoms of various shades of    | mixing pastels of cream, pink   |
| light orchid pink. Orchid Anne's  | flowers that open to reveal           | yellow with a hint of yellow-    | and yellow in a high mound.     |
| blossoms have some red            | yellow stamens. The color fades       | green. Red center flares.        | Top Brass is slightly fragrant. |
| streaking with orchid tip stigma. | to many hues of apricot, then         | Vigorous grower with             | Good Cut flower. \$22.95        |
| Slightly fragrant. \$28.95        | finally pale yellow as the flower     | abundant blossoming              |                                 |
|                                   | matures. \$26.95                      | potential. Very good value for   |                                 |