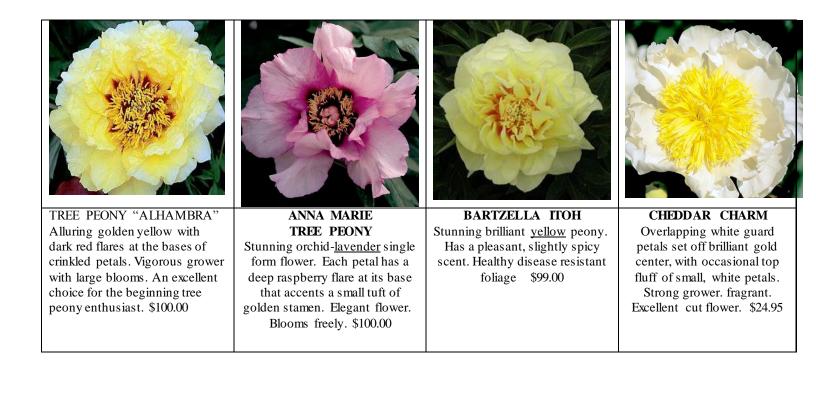

# **MISCELLANEOUS PEONIES**

Yellow, Coral, Orange, Fuchsia, Lavender

| LEDA                              | LORELEI                               | LUTEA DELAVAYI                   | MORNING LILAC                   |
|-----------------------------------|---------------------------------------|----------------------------------|---------------------------------|
| TREE PEONY                        | Strong stems hold singly              | TREE PEONY                       | ПОН                             |
| The striking mauve-pink           | medium-size flowers that              | Hardy, but can freeze to the     | STANDOUT COLOR in your          |
| petals of Leda are highlighted    | opens striking orange-pink            | ground in hard winters only to   | garden. Eye catching. 5"        |
| by deep plum colored flares       | and fade to apricot-orange.           | leap out again in spring. Blooms | blooms can be seen from a       |
| which add an air of mystery to    | Color unique in peonies. Sweet        | profusely with 2-3" blossoms.    | distance. Floriferous.          |
| this gorgeous flower. We          | spicy fragrance, reliable. A          | Very rare. \$50.00               | \$120.00                        |
| provide 3-4 year old field        | must have \$44.00                     |                                  |                                 |
| grown bare root. \$100.00         |                                       |                                  |                                 |
|                                   |                                       |                                  |                                 |
| ORCHID ANNE                       | PINK HAWAIIAN CORAL                   | PRAIRIE CHARM                    | TOP BRASS                       |
| Uniquely colored new              | Beautiful semi-double hybrid          | ПОН                              | A delicate puff of a flower     |
| introduction that opens a soft    | with goblet shaped <u>pink cora</u> l | blossoms of various shades of    | mixing pastels of cream, pink   |
| light orchid pink. Orchid Anne's  | flowers that open to reveal           | yellow with a hint of yellow-    | and yellow in a high mound.     |
| blossoms have some red            | yellow stamens. The color fades       | green. Red center flares.        | Top Brass is slightly fragrant. |
| streaking with orchid tip stigma. | to many hues of apricot, then         | Vigorous grower with             | Good Cut flower. \$22.95        |
| Slightly fragrant. \$28.95        | finally pale yellow as the flower     | abundant blossoming              |                                 |
|                                   | matures. \$26.95                      | potential. Very good value for   |                                 |

an itoh. \$75.00

For more detailed plant description, please view the peonies at our website: <u>www.ilovepeonies.com</u>

Availability and Price subject to change.

We invite you to join our friends at Facebook and "like us".